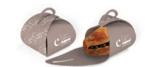

## **STUFFED DATES**

cone-shaped dates with a firm exterior, that have a characteristically healthy, sweet, golden-brown flesh that are mildly chewy, yet easy to bite

sukkari with toffee & almonds

sukkari with toffee & pistachio

sukkari with peanut butter & peanuts

sukkari dry

sukkari with mocha cream & coffee beans

sagie with dried apricot

sukkari with cashew & cashew paste

majdol with dried orange

khedri with pistachio & almond cream