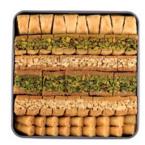

a scrumptious sugar coated pastry of buttered golden sheets, filled with crushed cashew, pistachio, and almond treats, all the while garnished in rose water and ground clove tweaks, you will relish this exquisite Middle Eastern feat and delicacy among ancient sweets

cashew

pistachio

almonds

500g mix - cashew, pistachio, almonds

250g - cashew

250g - pistachio

250g - almonds