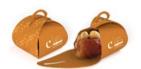

## **STUFFED DATES**

cone-shaped dates with a firm exterior, that have a characteristically healthy, sweet, golden-brown flesh that are mildly chewy, yet easy to bite

sukkari with toffee & almonds

sukkari with toffee & pistachio

cone-shaped dates with a firm exterior, that have a characteristically healthy, sweet, golden-brown flesh that are mildly chewy, yet easy to bite

650g - ajwa almadinah

700g - sukkari semi-dry

255g - ajwa almadinah