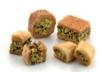

a scrumptious sugar coated pastry of buttered golden sheets, filled with crushed cashew, pistachio, and almond treats, all the while garnished in rose water and ground clove tweaks, you will relish this exquisite Middle Eastern feat and delicacy among ancient sweets

cashew

pistachio

almonds

500g mix - cashew, pistachio, almonds

250g - cashew

250g - pistachio

250g - almonds