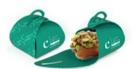

## **STUFFED DATES**

cone-shaped dates with a firm exterior, that have a characteristically healthy, sweet, golden-brown flesh that are mildly chewy, yet easy to bite

sukkari with toffee & almonds

sukkari with toffee & pistachio

cone-shaped dates with a firm exterior, that have a characteristically healthy, sweet, golden-brown flesh that are mildly chewy, yet easy to bite

650g - ajwa almadinah

700g - sukkari semi-dry

255g - ajwa almadinah