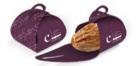

a scrumptious sugar coated pastry of buttered golden sheets, filled with crushed cashew, pistachio, and almond treats, all the while garnished in rose water and ground clove tweaks, you will relish this exquisite Middle Eastern feat and delicacy among ancient sweets

cashew

pistachio

almonds

500g mix - cashew, pistachio, almonds

250g - cashew

250g - pistachio

250g - almonds