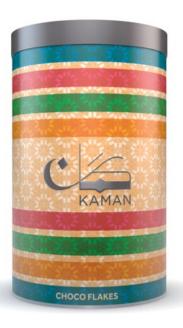

## **CHOCO FLAKES**

candy veiled and Belgian chocolate clutched Golden flaked retreats, adorned if only to serve your treasured needs

flakes wrapped in chocolate

250g mix