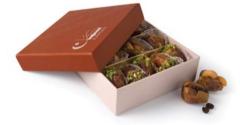

## **STUFFED DATES**

cone-shaped dates with a firm exterior, that have a characteristically healthy, sweet, golden-brown flesh that are mildly chewy, yet easy to bite

sukkari with toffee & almonds

sukkari with toffee & pistachio

sukkari with peanut butter & peanuts

sukkari dry

sukkari with mocha cream & coffee beans

sagie with dried apricot

sukkari with cashew & cashew paste

majdol with dried orange

khedri with pistachio & almond cream

230g - mix

majdol dried orange / sagie dried apricot

90g - mix

khedri pistachio & almond cream / sukkari coffee beans & mocha cream / peanuts & peanut butter cream

sukkari toffee & crushed pistachio / toffee & crushed almond / cashew & cashew paste / peanuts & peanut butter cream