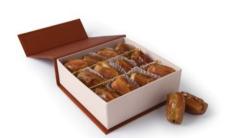

cone-shaped dates with a firm exterior, that have a characteristically healthy, sweet, golden-brown flesh that are mildly chewy, yet easy to bite

650g - ajwa almadinah

700g - sukkari semi-dry

255g - ajwa almadinah

270g - sukkari semi-dry

250g - ajwa almadinah

305g - sukkari semi-dry

450g - ajwa almadinah

480g - sukkari semi-dry

170g - ajwa almadinah

205g - sukkari semi-dry

110g - ajwa almadinah

90g - sukkari semi-dry