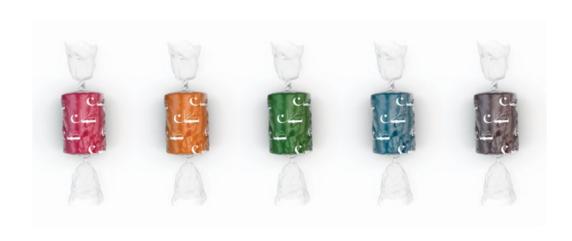

## **STUFFED DATES**

cone-shaped dates with a firm exterior, that have a characteristically healthy, sweet, golden-brown flesh that are mildly chewy, yet easy to bite

sukkari with toffee & almonds

sukkari with toffee & pistachio

sukkari with peanut butter & peanuts

sukkari dry

sukkari with mocha cream & coffee beans

sagie with dried apricot

sukkari with cashew & cashew paste

majdol with dried orange

khedri with pistachio & almond cream

230g - mix

majdol dried orange / sagie dried apricot

90g - mix

khedri pistachio & almond cream / sukkari coffee beans & mocha cream / peanuts & peanut butter cream

sukkari toffee & crushed pistachio / toffee & crushed almond / cashew & cashew paste / peanuts & peanut butter cream