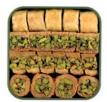

a scrumptious sugar coated pastry of buttered golden sheets, filled with crushed cashew, pistachio, and almond treats, all the while garnished in rose water and ground clove tweaks, you will relish this exquisite Middle Eastern feat and delicacy among ancient sweets

cashew

pistachio

almonds

500g mix - cashew, pistachio, almonds

250g - cashew

250g - pistachio

250g - almonds