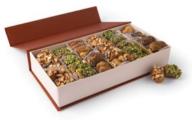

a scrumptious sugar coated pastry of buttered golden sheets, filled with crushed cashew, pistachio, and almond treats, all the while garnished in rose water and ground clove tweaks, you will relish this exquisite Middle Eastern feat and delicacy among ancient sweets

cashew

pistachio

almonds

500g mix - cashew, pistachio, almonds

250g - cashew

250g - pistachio

250g - almonds