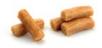

cone-shaped dates with a firm exterior, that have a characteristically healthy, sweet, golden-brown flesh that are mildly chewy, yet easy to bite

650g - ajwa almadinah

700g - sukkari semi-dry

255g - ajwa almadinah

## **STUFFED DATES**

cone-shaped dates with a firm exterior, that have a characteristically healthy, sweet, golden-brown flesh that are mildly chewy, yet easy to bite

sukkari with toffee & almonds

sukkari with toffee & pistachio

sukkari with peanut butter & peanuts

sukkari dry

sukkari with mocha cream & coffee beans

sagie with dried apricot

sukkari with cashew & cashew paste

majdol with dried orange

khedri with pistachio & almond cream