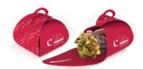

## **STUFFED DATES**

cone-shaped dates with a firm exterior, that have a characteristically healthy, sweet, golden-brown flesh that are mildly chewy, yet easy to bite

sukkari with toffee & almonds

sukkari with toffee & pistachio