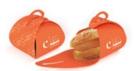

a scrumptious sugar coated pastry of buttered golden sheets, filled with crushed cashew, pistachio, and almond treats, all the while garnished in rose water and ground clove tweaks, you will relish this exquisite Middle Eastern feat and delicacy among ancient sweets