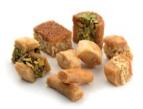

a scrumptious sugar coated pastry of buttered golden sheets, filled with crushed cashew, pistachio, and almond treats, all the while garnished in rose water and ground clove tweaks, you will relish this exquisite Middle Eastern feat and delicacy among ancient sweets

cashew

pistachio

almonds

500g mix - cashew, pistachio, almonds

250g - cashew

250g - pistachio

250g - almonds