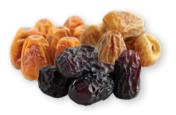

cone-shaped dates with a firm exterior, that have a characteristically healthy, sweet, golden-brown flesh that are mildly chewy, yet easy to bite

650g - ajwa almadinah

700g - sukkari semi-dry

255g - ajwa almadinah

270g - sukkari semi-dry

250g - ajwa almadinah

305g - sukkari semi-dry

450g - ajwa almadinah

480g - sukkari semi-dry

170g - ajwa almadinah

205g - sukkari semi-dry

110g - ajwa almadinah

## **STUFFED DATES**

cone-shaped dates with a firm exterior, that have a characteristically healthy, sweet, golden-brown flesh that are mildly chewy, yet easy to bite

sukkari with toffee & almonds

sukkari with toffee & pistachio

sukkari with peanut butter & peanuts

sukkari dry

sukkari with mocha cream & coffee beans

sagie with dried apricot

sukkari with cashew & cashew paste

majdol with dried orange

khedri with pistachio & almond cream