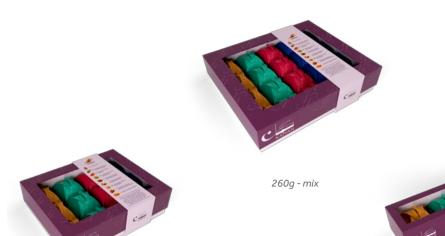

## **CHOCO ROCHES**

chocolate dipped bundles and clusters of sweets, wrapped to entertain your most intimate, lavish or merry of meets

praline

feuilletine

pistachio

almonds

250g mix - praline , feuilletine, pistachio, almonds

250g - praline

250g - pistachio