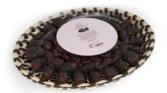

## **STUFFED DATES**

cone-shaped dates with a firm exterior, that have a characteristically healthy, sweet, golden-brown flesh that are mildly chewy, yet easy to bite

sukkari with toffee & almonds

sukkari with toffee & pistachio

sukkari with peanut butter & peanuts

sukkari dry

sukkari with mocha cream & coffee beans

sagie with dried apricot

sukkari with cashew & cashew paste

majdol with dried orange

khedri with pistachio & almond cream

230g - mix

majdol dried orange / sagie dried apricot

90g - mix

khedri pistachio & almond cream / sukkari coffee beans & mocha cream / peanuts & peanut butter cream

sukkari toffee & crushed pistachio / toffee & crushed almond / cashew & cashew paste / peanuts & peanut butter cream