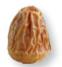

cone-shaped dates with a firm exterior, that have a characteristically healthy, sweet, golden-brown flesh that are mildly chewy, yet easy to bite

650g - ajwa almadinah

700g - sukkari semi-dry

255g - ajwa almadinah

270g - sukkari semi-dry

250g - ajwa almadinah

305g - sukkari semi-dry

450g - ajwa almadinah

480g - sukkari semi-dry

170g - ajwa almadinah

205g - sukkari semi-dry

110g - ajwa almadinah